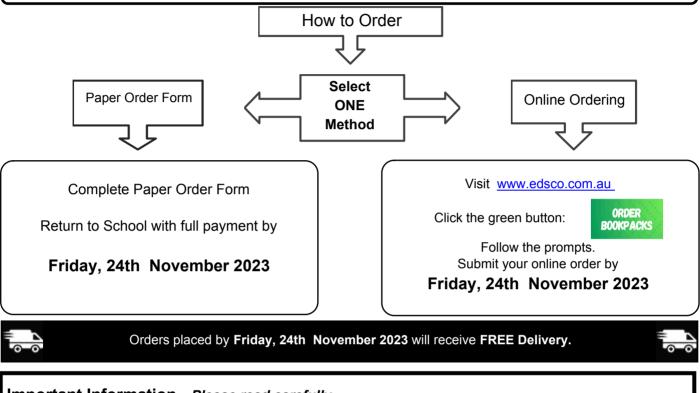

# Orders due Friday, 24th November 2023

## Important Information - Please read carefully

**Delivery**: A Courier will deliver your pack to the address you provide. You can have your pack delivered to your home address or you may prefer to use an alternate address i.e. Work, neighbours, relatives etc. The Delivery Address cannot be changed after your order is submitted. Each Year Level is dispatched on different days during the week of delivery. Please note that the packs are delivery only and cannot be collected.

**Delivery Date:** We will deliver your pack on or before **Friday, 29th December 2023** if your order is placed by Friday, 24th November 2023.

Check Your Order: Please check your order as soon as you receive it.

Backorders: Backorders may occur and will be delivered, clearly labelled for distribution to your child.

Late Orders: We will still accept orders placed after Friday, 24th November 2023 but we cannot guarantee a delivery time and a standard delivery fee will apply.

**Enquiries:** Please direct Book Pack enquiries to EDSCO - email <u>bookpacks@edsco.com.au</u> Please be aware that the phones become congested during the Back-to-School January period.

Name Each Item: Once you receive your Book Pack, clearly name each item ready for the start of school.

Avoid the Back to School stress. Don't wait until January to organise your Back to School needs as you may find items are out of stock. Submit your order by Friday, 24th November 2023 and let us pack the order for you and deliver it to your door on time for the start of school ... EASY. ©