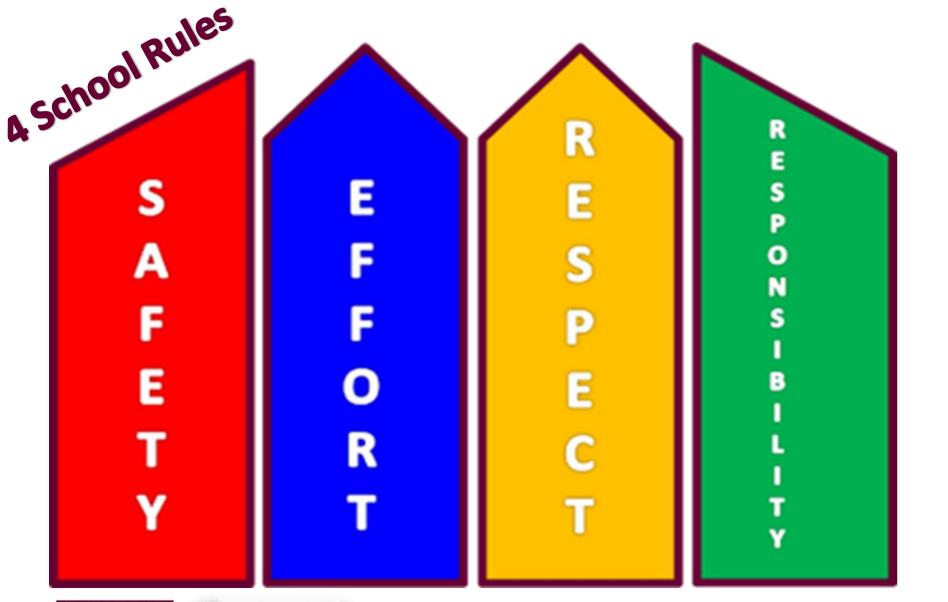

## **Independent Public School**

| SAFETY         | <ul> <li>Acknowledge &amp; respect the personal space of self &amp; others</li> <li>Follow school rules &amp; routines</li> <li>Resolve conflict without violence</li> <li>Move safely through the school environment</li> <li>Use equipment safely</li> </ul> |
|----------------|----------------------------------------------------------------------------------------------------------------------------------------------------------------------------------------------------------------------------------------------------------------|
| EFFORT         | <ul> <li>Attempt work &amp; activities to the best of your ability</li> <li>Manage your time effectively</li> <li>Contribute to activities &amp; life of the school</li> <li>Attend school everyday</li> </ul>                                                 |
| RESPECT        | <ul> <li>Respect self, others and all belongings</li> <li>Demonstrate an awareness of the rights &amp; feelings of others</li> <li>Use appropriate communication</li> <li>Follow the Stafford State School &amp; community High Expectations</li> </ul>        |
| RESPONSIBILITY | <ul> <li>Follow all instructions</li> <li>Make appropriate choices</li> <li>Accept responsibility for your own behaviour &amp; self management</li> <li>Have correct equipment for class</li> <li>Wear correct school uniform</li> </ul>                       |